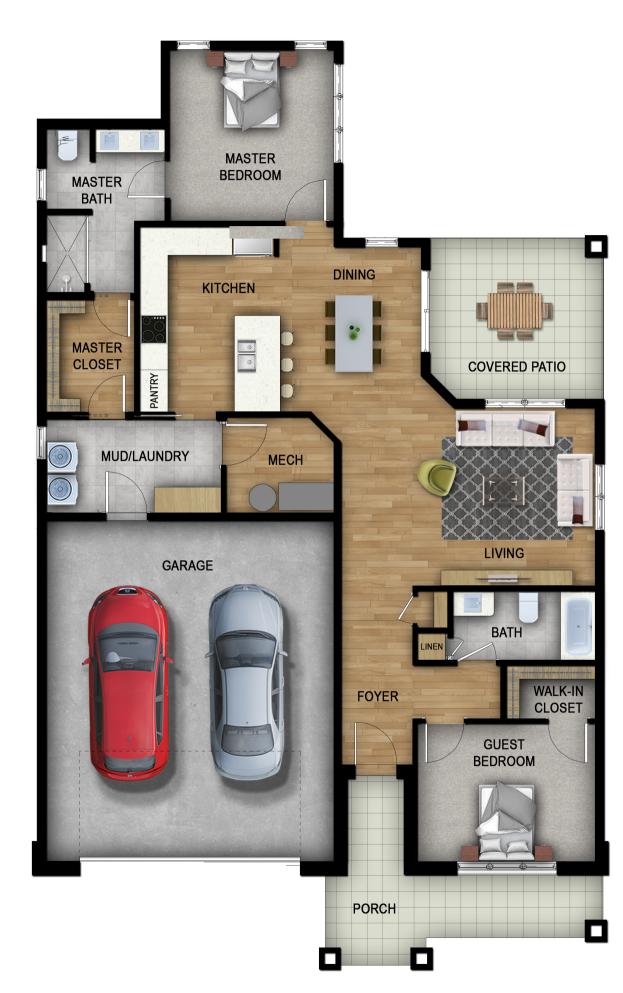

## NAPA & TUSCANY

2 BED || 2 BATH

## HOME FEATURES:

- 2 Car Finished Garage
- 2 Bedrooms
- 2 Bathrooms
- Pella Windows & Doors
- Quartz Countertops
- Tiled Walk-in Shower
- Covered Porch & Patio
- Walk-In Closets
- Designer Finishes

\*Floor plans subject to change.